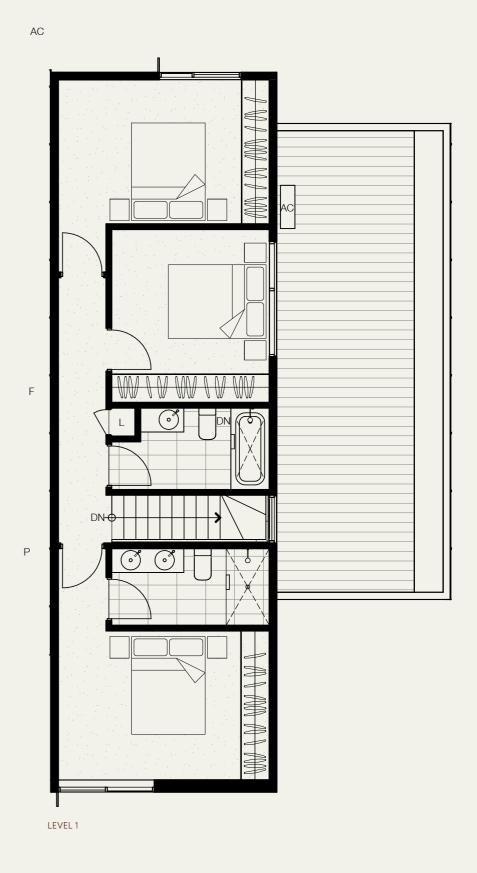

## Townhome 64, 68, 72

| TYPE               | D                         |
|--------------------|---------------------------|
|                    |                           |
|                    |                           |
| Bedrooms           | 4                         |
| Bathrooms          | 3                         |
| Car Garage         | 1                         |
| DN                 |                           |
|                    |                           |
|                    |                           |
| Internal           | 169m²                     |
| Garden & Courtyard | 41m²                      |
| Total Area         | <b>210</b> m <sup>2</sup> |
|                    |                           |

WATTLE ROAD

 RWT - Rain Water Tank
 AC - Air Conditioner

 S - Storage
 P - Pantry

 WM - Washing Machine
 F - Fridge

 HWU - Hot Water Unit
 L - Linen

Note: All areas shown are approximate. The information contained herein has been obtained from sources we believe to be reliable and therefore have no reason to doubt it's accuracy. The vendor and it's agent will not be responsible for any error or mis-description which may appear. Prospective purchasers or leases are therefore advised to make whatever investigations.