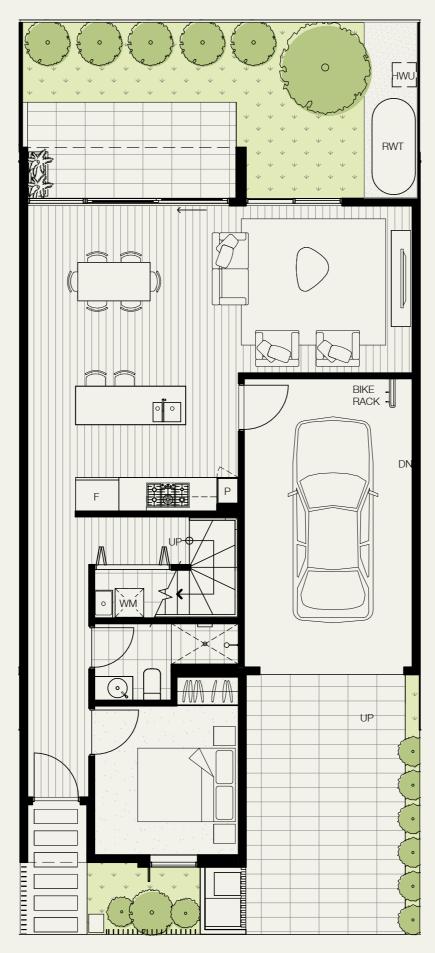

## Townhome 64, 68, 72

| TYPE               | D                         |
|--------------------|---------------------------|
|                    |                           |
|                    |                           |
| Bedrooms           | 4                         |
| Bathrooms          | 3                         |
| Car Garage         | 1                         |
| DN                 |                           |
|                    |                           |
|                    |                           |
| Internal           | 169m²                     |
| Garden & Courtyard | 41m²                      |
| Total Area         | <b>210</b> m <sup>2</sup> |
|                    |                           |

WATTLE ROAD

 RWT - Rain Water Tank
 AC - Air Conditioner

 S - Storage
 P - Pantry

 WM - Washing Machine
 F - Fridge

 HWU - Hot Water Unit
 L - Linen

Note: All areas shown are approximate. The information contained herein has been obtained from sources we believe to be reliable and therefore have no reason to doubt it's accuracy. The vendor and it's agent will not be responsible for any error or mis-description which may appear. Prospective purchasers or leases are therefore advised to make whatever investigations.

GROUND FLOOR

5